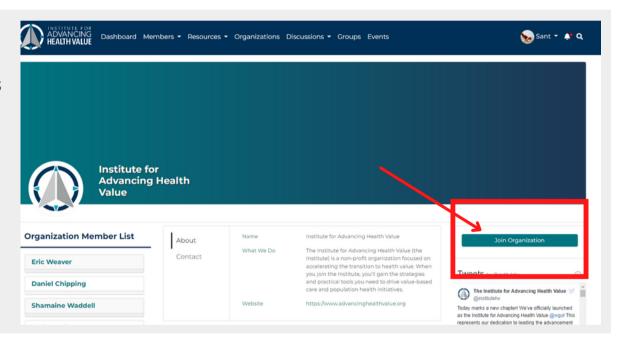

## COVER PHOTO RECOMMENDED SIZE: 1440X360

5

INVITE YOUR
COLLEAGUES TO JOIN
YOUR ORGANIZATION'S
PAGE!

THEY CAN DO SO BY CLICKING THE "JOIN ORGANIZATION" BUTTON UNDER THE COVER PHOTO.