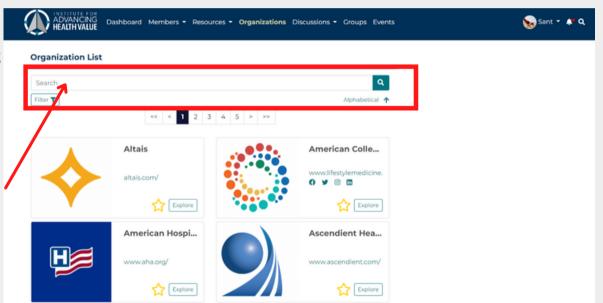

## Manage your Organization's Page in the Community

IN THE ACLC
COMMUNITY,
NAVIGATE TO THE
ORGANIZATION
PAGES SECTION

USE THE SEARCH
FUNCTION OR NAVIGATE
THROUGH THE LIST TO
FIND YOUR
ORGANIZATION'S PAGE.
ONCE YOU FIND IT,
CLICK EXPLORE.