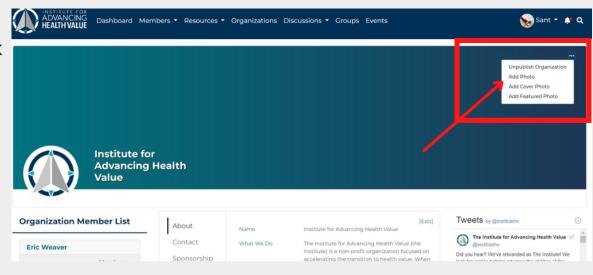

YOU CAN EDIT THE
"ABOUT" OR "CONTACT"
INFORMATION BY
SELECTING "EDIT" IN THE
"ABOUT" AREA.

3

MAKE SURE YOU CLICK SAVE!

TO CHANGE THE PHOTO OR COVER PHOTO, CLICK THE THREE BUTTONS IN THE TOP RIGHT CORNER OF THE HEADER.
CHOOSE WHICH YOU WANT TO UPDATE, THEN BROWSE YOUR DEVICE FOR THE PHOTO.

## PROFILE PHOTO RECOMMENDED SIZE: 360X360

## COVER PHOTO RECOMMENDED SIZE: 1440X360

5

INVITE YOUR
COLLEAGUES TO JOIN
YOUR ORGANIZATION'S
PAGE!

THEY CAN DO SO BY CLICKING THE "JOIN ORGANIZATION" BUTTON UNDER THE COVER PHOTO.