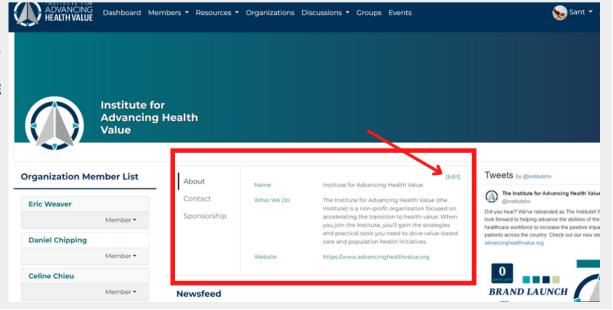

YOU CAN EDIT THE
"ABOUT" OR "CONTACT"
INFORMATION BY
SELECTING "EDIT" IN THE
"ABOUT" AREA.

3

MAKE SURE YOU CLICK SAVE!

TO CHANGE THE PHOTO OR COVER PHOTO, CLICK THE THREE BUTTONS IN THE TOP RIGHT CORNER OF THE HEADER.
CHOOSE WHICH YOU WANT TO UPDATE, THEN BROWSE YOUR DEVICE FOR THE PHOTO.