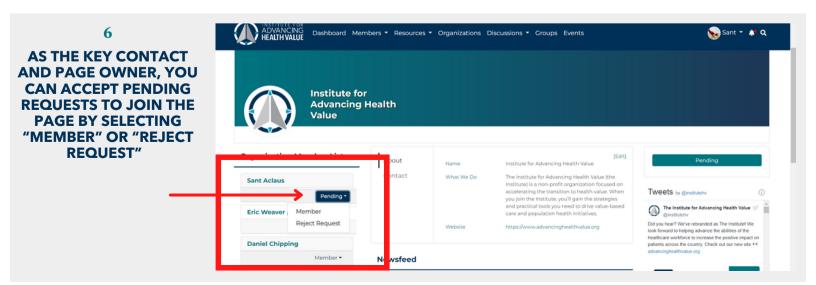

KEY CONTACTS: HOW TO

## Manage your Organization's Page in the Community

IN THE ACLC
COMMUNITY,
NAVIGATE TO THE
ORGANIZATION
PAGES SECTION



USE THE SEARCH
FUNCTION OR NAVIGATE
THROUGH THE LIST TO
FIND YOUR
ORGANIZATION'S PAGE.
ONCE YOU FIND IT,
CLICK EXPLORE.



YOU CAN EDIT THE
"ABOUT" OR "CONTACT"
INFORMATION BY
SELECTING "EDIT" IN THE
"ABOUT" AREA.

3

MAKE SURE YOU CLICK SAVE!





TO CHANGE THE PHOTO OR COVER PHOTO, CLICK THE THREE BUTTONS IN THE TOP RIGHT CORNER OF THE HEADER.
CHOOSE WHICH YOU WANT TO UPDATE, THEN BROWSE YOUR DEVICE FOR THE PHOTO.



## PROFILE PHOTO RECOMMENDED SIZE: 360X360

## COVER PHOTO RECOMMENDED SIZE: 1440X360

5

INVITE YOUR
COLLEAGUES TO JOIN
YOUR ORGANIZATION'S
PAGE!

THEY CAN DO SO BY CLICKING THE "JOIN ORGANIZATION" BUTTON UNDER THE COVER PHOTO.