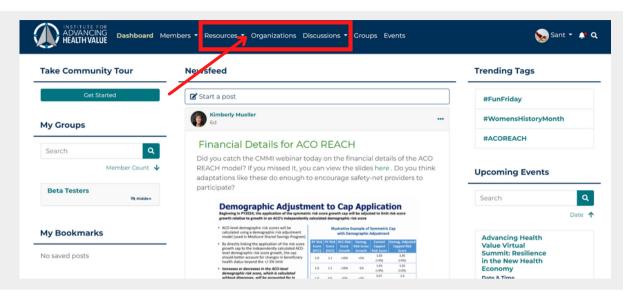

## Manage your Organization's Page in the Community

IN THE ACLC
COMMUNITY,
NAVIGATE TO THE
ORGANIZATION
PAGES SECTION

USE THE SEARCH
FUNCTION OR NAVIGATE
THROUGH THE LIST TO
FIND YOUR
ORGANIZATION'S PAGE.
ONCE YOU FIND IT,
CLICK EXPLORE.